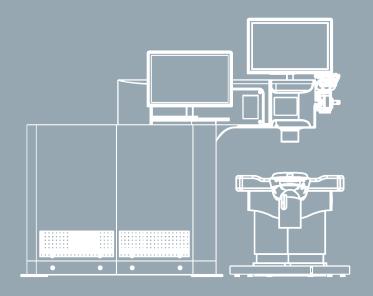

## STELLARIS ELITE™ PARTNER CHECK

- Streamlined and compact
- Wireless foot pedal
- Easy set-up in under three minutes thanks to the practical, single-touch prime and tune function
- Instantly usable cassettes with tube system
- Short changeover times
- Practical options, e. g. custom packs and customised instrument trays

Stellaris Elite™ helps you to get even more out of your precious time and resources in the operating theatre. It is ideal for cataract surgery, and integrates easily into every operating theatre. If you need any further assistance, the Bausch + Lomb Team is here to help you – simply contact customer services, technical support, application specialists, area managers or the general office.