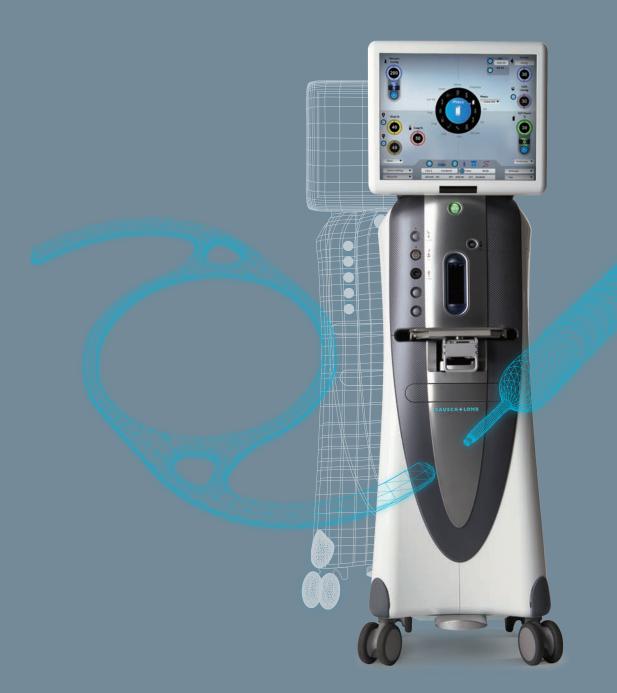

#### STELLARIS ELITE™ANTERIOR

Stellaris Elite $^{\mathbb{M}}$  is designed to promote optimized performance.

Both the phacoemulsification only version and the combined system comprise innovative features, with the focus on patient safety, effective procedural performance and optimal support for individual surgical techniques.

#### Designed for the future

Stellaris Elite<sup> $^{\text{M}}$ </sup> is the result of Bausch + Lomb's extensive experience in the ophthalmology sector. Using state-of-the-art technology, Stellaris Elite<sup> $^{\text{M}}$ </sup> was designed for this generation but is also ready for the future.

#### **STELLARIS ELITE™**