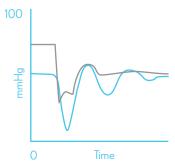

#### Stellaris Elite™ vs. Centurion:

— Stellaris Elite™

Centurion

In experimental testing, Stellaris
Elite™ with Adaptive Fluidics™
delivers an effective post-occlusion
chamber pressure that's three times
higher than Centurion® with Active
Fluidics™, resulting in reduced
post-occlusion surge.¹