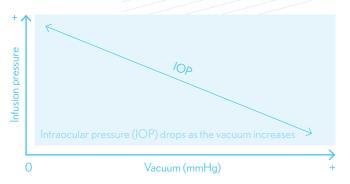

## OF PHACO FLUIDICS, VACUUM PUMP BASED

With traditionally fixed infusion pressure, Intra Ocular Pressure (IOP) starts high and then drops as vacuum increases.