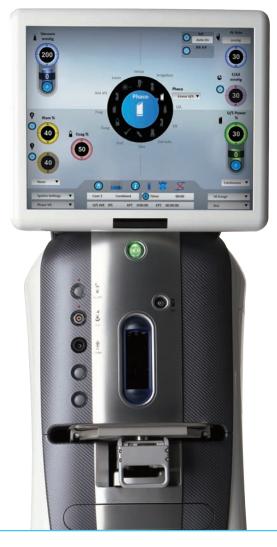

#### STELLARIS ELITE™ANTERIOR

Stellaris Elite $^{\mathbb{M}}$  is designed to promote optimized performance.

Both the phacoemulsification only version and the combined system comprise innovative features, with the focus on patient safety, effective procedural performance and optimal support for individual surgical techniques.

#### **STELLARIS ELITE™**

#### **FEATURES & BENEFITS**

#### NEW, EVEN MORE USER-FRIENDLY GRAPHIC INTERFACE