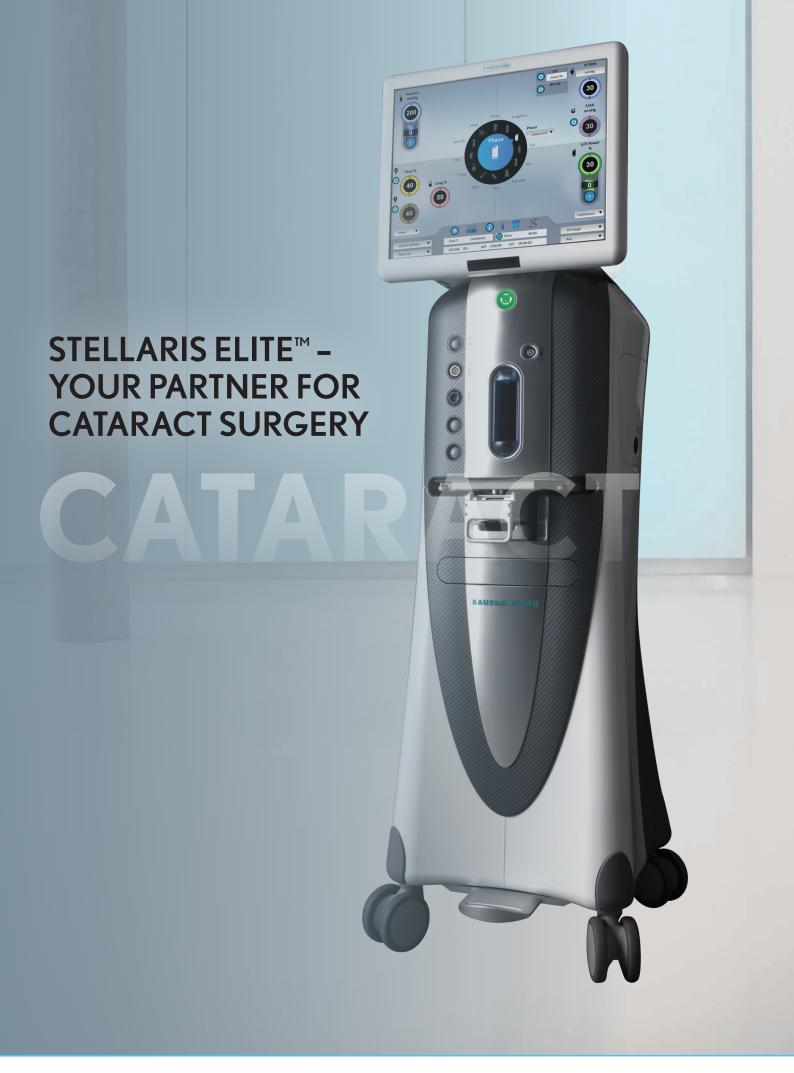

## CATARACT

## EMPOWER YOUR SURGICAL TEAM WITH

#### STELLARIS ELITE™ANTERIOR

Stellaris Elite $^{\mathbb{M}}$  is designed to promote optimized performance.

Both the phacoemulsification only version and the combined system comprise innovative features, with the focus on patient safety, effective procedural performance and optimal support for individual surgical techniques.