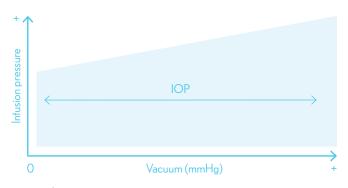

#### **ADAPTIVE FLUIDICS™**

By coupling infusion to vacuum, Stellaris Elite $^{\text{\tiny M}}$  automatically regulates the infusion in order to minimize IOP fluctuations.

#### **ADAPTIVE FLUIDICS™**

Infusion pressure increases as vacuum increases to smooth out IOP fluctuations.

1. Data on file: Report 128002618 Stellaris Elite Vs Centurion Dynamic Infusion Rev C Feb 2017