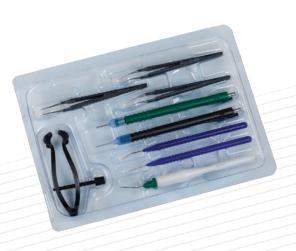

## INDIVIDUAL PER PROCEDURE TRAYS

The bespoke Per Procedure Tray is a complete kit of Bausch + Lomb's high precision single use instruments that can be organised in accordance with your preferred surgical technique.

Visit www.storzeye.eu to assemble your individual Tray with the **online Per Procedure Tray Configurator** 